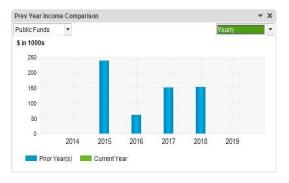

Funding from the tax levy and Town and Village contracts has stayed steady. (We received both 2015 and 2016 tax levy payments in 2015)

Our Annual Appeal began in 2015. In 2017 and 2018 an anonymous donor provided a \$10,000 challenge match.