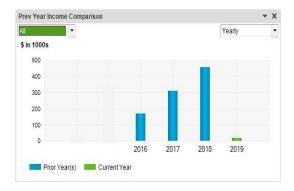

Funding from the tax levy and Town and Village contracts has stayed steady. (We received both 2015 and 2016 tax levy payments in 2015)

Our Annual Appeal began in 2015. In 2017 and 2018 an anonymous donor provided a \$10,000 challenge match.