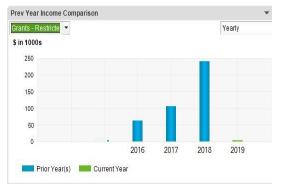

Our biggest grants have been for construction: 48K, 99K and 130K; all matched by private donors.