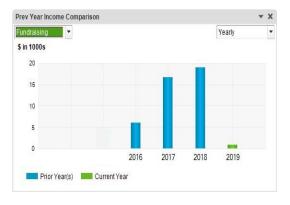

Funding from the tax levy and Town and Village contracts has stayed steady. (We received both 2015 and 2016 tax levy payments in 2015)

Our Annual Appeal began in 2015. In 2017 and 2018 an anonymous donor provided a \$10,000 challenge match.